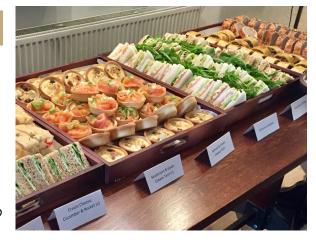

# FINGER BUFFET

Our popular £12pp finger buffet option is suitable for groups of 20-150 people.

The buffet includes a Sandwich Selection, Homemade Sausage Rolls & Fries.

### Optional Extras:

Add Goats Cheese & Beetroot Tart +£3.50pp Add Smoked Salmon & Cream Cheese Blinis +£3.50pp Add Cake - Chocolate or Lemon Drizzle +£2pp